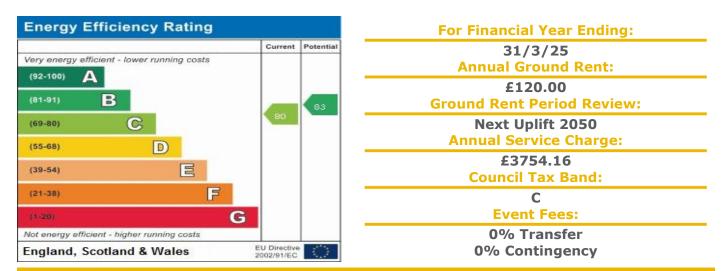

## A ONE BEDROOM RETIREMENT APARTMENT LOCATED ON THE FIRST FLOOR

Gable Lodge was constructed by Global Homes Limited and consists of 25 apartments arranged over three floors, purpose built for the retired. The development has a 24 hour emergency Appello call system and a security entry system on the main door. There is a residents lounge with kitchen, fully equipped laundry room, lift to all floors, parking facilities and a guest suite for visiting friends and relatives. It is a condition of purchase that residents be of at least state pensionable age. Please speak to our Property Consultant if you require information regarding "Event Fees" that may apply to this property.