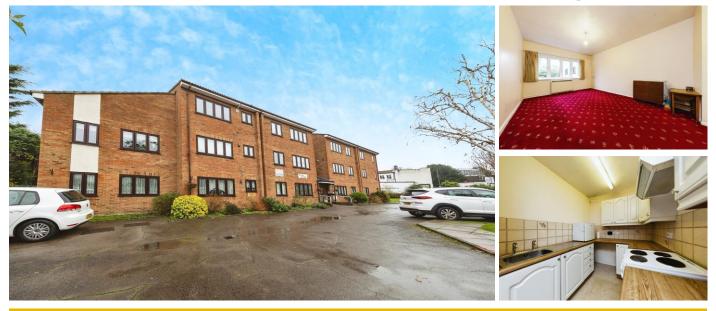

## **17 Gable Lodge**

2 Beckenham Road, West Wickham, Kent, BR4 0QT

**PRICE: £110,000** 

Lease: 99 years from 1984

## A ONE BEDROOM RETIREMENT APARTMENT LOCATED ON THE FIRST FLOOR

Gable Lodge was constructed by Global Homes Limited and consists of 25 apartments arranged over three floors, purpose built for the retired. The development has a 24 hour emergency Appello call system and a security entry system on the main door. There is a residents lounge with kitchen, fully equipped laundry room, lift to all floors, parking facilities and a guest suite for visiting friends and relatives. It is a condition of purchase that residents be of at least state pensionable age. Please speak to our Property Consultant if you require information regarding "Event Fees" that may apply to this property.

- Residents' lounge
- Communal laundry
- Security door entry system
- Lift to all floors
- Guest suite

- Visiting Development manager 8.30 -12.30 Mon - Fri
- 24 hour Appello emergency call system
- Parking facilities may be available
- Lease : 99 years from 1984