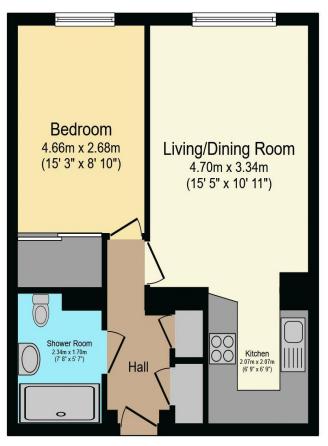

## Visit us at retirementhomesearch.co.uk

Total floor area 43.6 m<sup>2</sup> (470 sq.ft.) approx

This floor plan is for illustrative purposes only. It is not drawn to scale. Any measurements, floor areas (including any total floor area), openings and orientation are approximate. No details are guaranteed, they cannot be relied upon for any purpose and they do not form part of any agreement. No liability is taken for any error, omission or misstatement. A party must rely upon its own inspection(s). Powered by www.focalagent.com